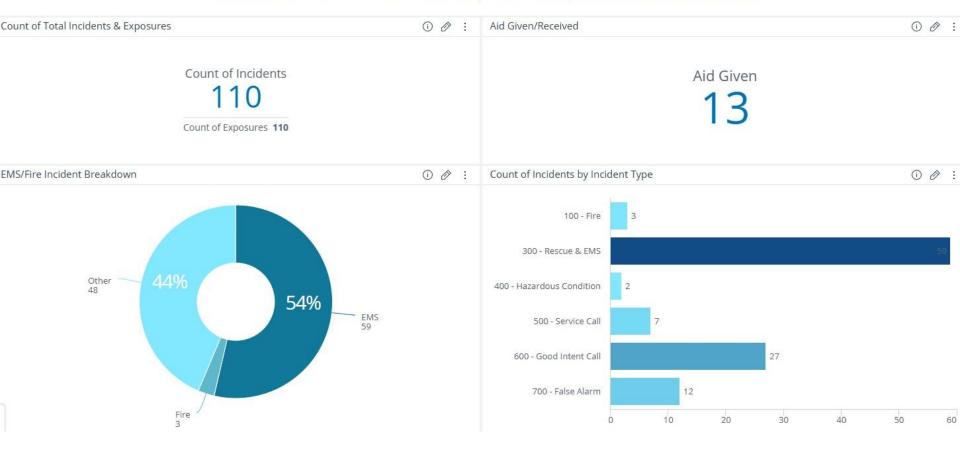

### ESD 29 - Incident Type Breakdown

This measure comes from the ESO Fire Index. See national performance at: https://www.eso.com/resources/fire-index/

# **Total Incident Volume**

| AID RECEIVED | AID GIVEN |
|--------------|-----------|
| 0            | 13        |

| ASSISTED          | AID GIVEN |
|-------------------|-----------|
| Cy-Creek FD       | 1         |
| Klein FD          | 4         |
| Northwest FD      | 5         |
| Ponderosa FD      | 1         |
| Cy-Fair FD        | 1         |
| Jersey Village FD | 1         |

# AID GIVEN / RECEIVED