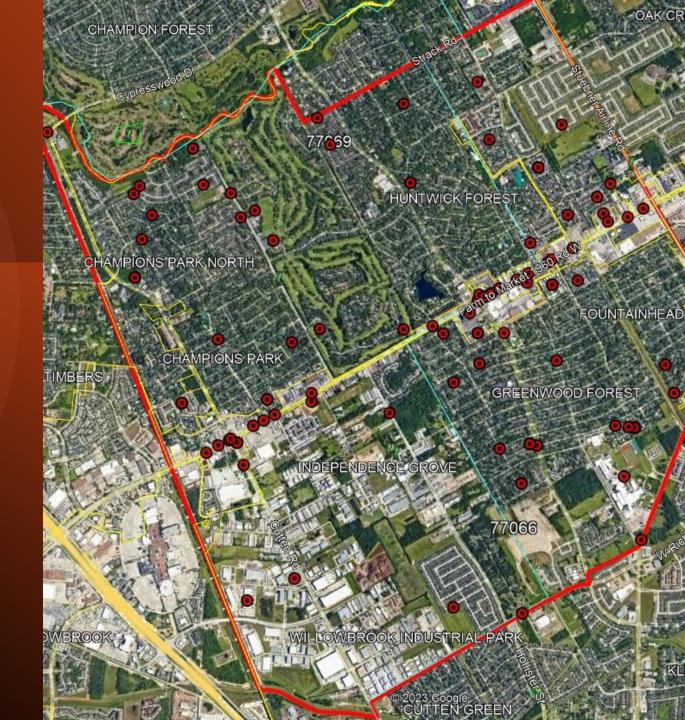

Type Breakdown

This measure comes from the ESO Fire Index. See national performance at: https://www.eso.com/resources/fire-index/



# **Total Incident Volume**

| AID RECEIVED | AID GIVEN |
|--------------|-----------|
| 0            | 13        |

| ASSISTED          | AID GIVEN |
|-------------------|-----------|
| Cy-Creek FD       | 1         |
| Klein FD          | 4         |
| Northwest FD      | 5         |
| Ponderosa FD      | 1         |
| Cy-Fair FD        | 1         |
| Jersey Village FD | 1         |

# AID GIVEN / RECEIVED

### February 2025



2024



#### In-District Response Time (Emergency, All Incident Types)



### **Fire Incidents**

- 2/15/25, Champions Dr/Cherry Hills, Vehicle Fire
- 2/22/25, 13200 Mission Valley, Cooking Fire

# INCIDENTS MAP

# February 2025



| Month               | Families        | Seats      |
|---------------------|-----------------|------------|
| January             | 5               | 5          |
| February            | 4               | 8          |
| March               | 12              | 15         |
| April Event, 4/5/25 | Car Seat Safety | Tomball FD |



# Car Seats



### **Questions?**