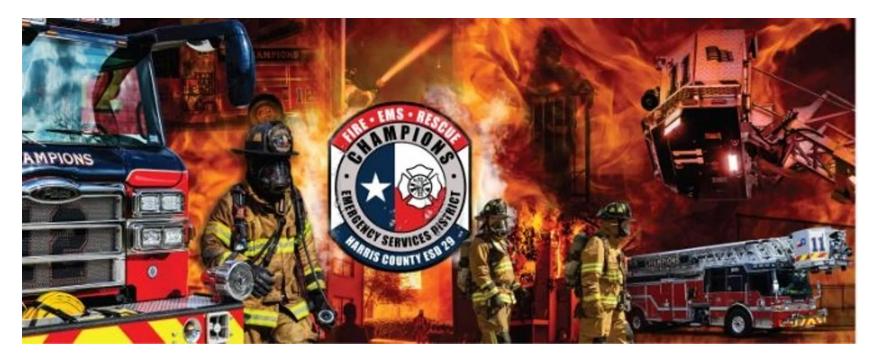

# HARRIS COUNTY ESD 29 CHAMPIONS ESD

#### FEBRUARY 2025 FIRE REPORT



Presented: April 3, 2025

# Monthly Incident Trends



### ESD 29 - Incident Type Breakdown

This measure comes from the ESO Fire Index. See national performance at: https://www.eso.com/resources/fire-index/



# **Total Incident Volume**

| AID RECEIVED | AID GIVEN |
|--------------|-----------|
| 0            | 13        |

| ASSISTED          | AID GIVEN |
|-------------------|-----------|
| Cy-Creek FD       | 1         |
| Klein FD          | 4         |
| Northwest FD      | 5         |
| Ponderosa FD      | 1         |
| Cy-Fair FD        | 1         |
| Jersey Village FD | 1         |

# AID GIVEN / RECEIVED

### February 2025



2024



#### In-District Response Time (Emergency, All Incident Types)



### **Fire Incidents**

- 2/15/25, Champions Dr/Cherry Hills, Vehicle Fire
- 2