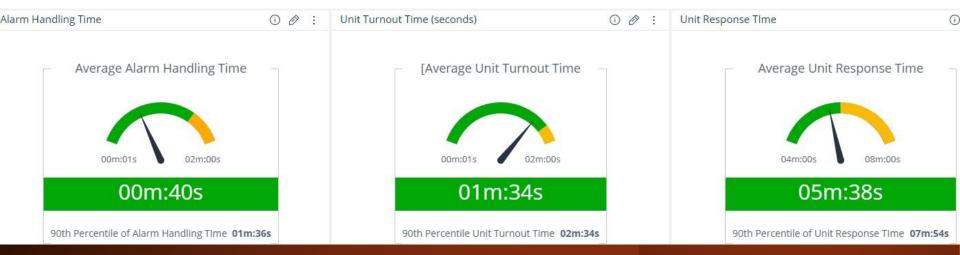

# HARRIS COUNTY ESD 29 CHAMPIONS ESD

#### FEBRUARY 2025 FIRE REPORT



Presented: April 3, 2025

# Monthly Incident Trends



### ESD 29 - Incident Type Breakdown

This measure comes from the ESO Fire Index. See national performance at: https://www.eso.com/resources/fire-index/



# **Total Incident Volume**

| AID RECEIVED | AID GIVEN |
|--------------|-----------|
| 0            | 13        |

| ASSISTED          | AID GIVEN |
|-------------------|-----------|
| Cy-Creek FD       | 1         |
| Klein FD          | 4         |
| Northwest FD      | 5         |
| Ponderosa FD      | 1         |
| Cy-Fair FD        | 1         |
| Jersey Village FD | 1         |

# AID GIVEN / RECEIVED

### February 2025



2024



#### In-District Response Time (Emergency, All Incident Types)



### **Fire Incidents**

- 2/15/25, Champions Dr/Cherry Hills, Vehicle Fire
- 2/22/25, 13200 Mission Valley, Cooking Fire

# INCIDENTS MAP

# February 2025



| Month               | Families        | Seats      |
|---------------------|-----------------|------------|
| January             | 5               | 5          |
| February            | 4               | 8          |
| March               | 12              | 15         |
| April Event, 4/5/25 | Car Seat Safety | Tomball FD |



# Car Seats



### **Questions?**