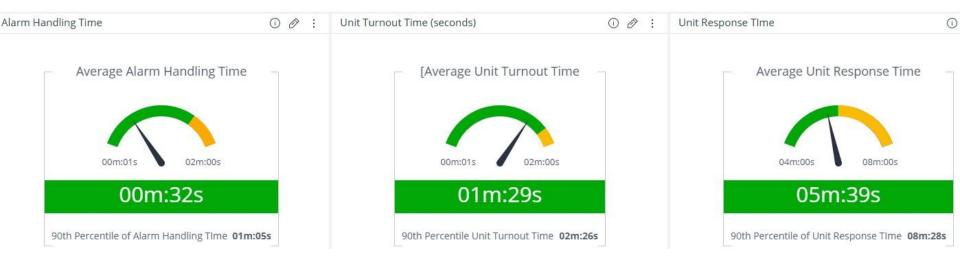

# HARRIS COUNTY ESD 29 CHAMPIONS ESD

#### FEBRUARY 2025 FIRE REPORT



Presented: April 3, 2025

# Monthly Incident Trends



### ESD 29 - Incident Type Breakdown

This measure comes from the ESO Fire Index. See national performance at: https://www.eso.com/resources/fire-index/



# **Total Incident Volume**

| AID RECEIVED | AID GIVEN |
|--------------|-----------|
| 0            | 13        |

| ASSISTED          | AID GIVEN |
|-------------------|-----------|
| Cy-Creek FD       | 1         |
| Klein FD          | 4         |
| Northwest FD      | 5         |
| Ponderosa FD      | 1         |
| Cy-Fair FD        | 1         |
| Jersey Village FD | 1         |

# AID GIVEN / RECEIVED

### February 2025



2024



#### In-District Response Time (Emergency, All Incident Types)



### **Fire Incidents**

- 2/15/25, Champions Dr/Cherry Hills, Vehicle Fire
- 2/22/25, 13200 Mission Valley, Cooking Fire

# INCIDENTS MAP

# February 2025



| Month               | Families        | Seats      |
|---------------------|-----------------|------------|
| January             | 5               | 5          |
| February            | 4               | 8          |
| March               | 12              | 15         |
| April Event, 4/5/25 | Car Seat Safety | Tomball FD |



# Car Seats



### **Questions?**